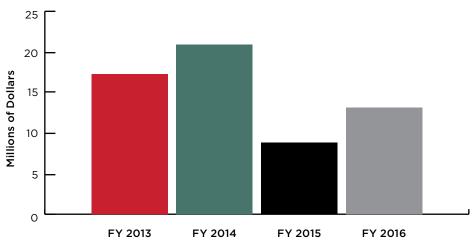

#### Awards by College

| COLLEGE/UNIT               | FY 2013    | FY 2014    | FY 2015    | FY 2016    |
|----------------------------|------------|------------|------------|------------|
| Business                   | 1,400,000  | 1,916,291  | 1,239,582  | 1,337,433  |
| Education                  | 2,814,625  | 2,405,185  | 3,074,937  | 1,651,836  |
| Engineering and            |            |            |            |            |
| Engineering Technology     | 3,690,487  | 3,301,032  | 2,948,968  | 1,270,012  |
| Health and Human Sciences  | 497,694    | 122,059    | 770,090    | 710,995    |
| Law                        | 1,710,287  |            |            | 509,050    |
| Liberal Arts and Sciences  | 10,523,097 | 11,697,053 | 13,912,323 | 11,383,805 |
| Visual and Performing Arts | 45,000     | 69,450     | 46,206     | 8,000      |
| Outreach, Engagement,      |            |            |            |            |
| and Regional Development   | 5,226,075  | 13,724,204 | 4,621,545  | 8,663,927  |
| Other Academic Units       | 4,491,338  | 3,731,125  | 3,277,050  | 2,526,037  |
| Other University Units     | 299,983    | 120,000    | 19,139     | 36,527     |
| Total                      | 30,698,586 | 37,086,399 | 29,909,840 | 28,097,622 |