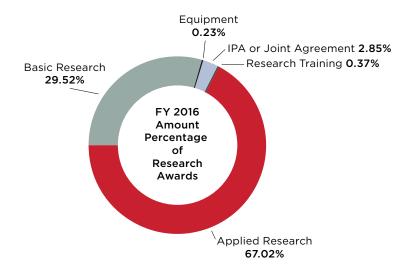

#### **Organized Research**

| Applied Research:         | \$5,881,411               | Average Award: | \$74,448 |
|---------------------------|---------------------------|----------------|----------|
| Basic Research:           | \$2,590,789               | Average Award: | \$66,430 |
| Equipment:                | \$20,467                  | Average Award: | \$20,467 |
| IPA or Joint Appointment: | \$250,037                 | Average Award: | \$83,346 |
| Research Training:        | \$32,840                  | Average Award: | \$16,420 |
|                           | Total Organized Research: | \$8,775,544    |          |

#### Amounts and Numbers of Awards by Purpose

| PURPOSE OF FUNDING         | <b>Amounts of Awards</b> | <b>Numbers of Awards</b> |
|----------------------------|--------------------------|--------------------------|
| Research                   | 8,775,544                | 124                      |
| Instructional Programs     | 6,122,558                | 112                      |
| Other Sponsored Activities | 13,199,520               | 54                       |
| Total                      | 28,097,622               | 290                      |