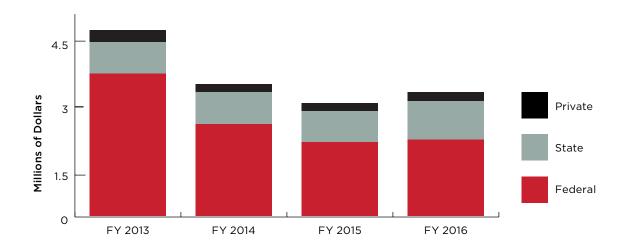

Sciences                      | 12,835,258 |
| Visual and Performing Arts                     | 1,410      |
| Outreach, Engagement, and Regional Development | 5,814,770  |
| Other Academic Units                           | 3,023,618  |
| Other University Units                         | 33,514     |
| Total                                          | 26,076,061 |

These data represent the amount of sponsored funding spent out during FY 2016 and are a financial measure of sponsored programs activities for a given timeframe. The data will not correlate to the award data recorded throughout this report. Award data reflect new funding to NIU while expenditure data reflects actual spending levels for all sponsored awards that were active in FY 2016.

#### Indirect Cost Recovery by Sponsor Type



#### FY 2016 Effective Indirect Cost Rates by Sponsor and Activity



#### Academic Department Rankings

| Rankings | Department/Unit          | Dollars   | College/Unit              |
|----------|--------------------------|-----------|---------------------------|
| 1.       | Psychology               | 3,519,146 | Liberal Arts and Sciences |
| 2.       | Physics                  | 3,429,370 | Liberal Arts and Sciences |
| 3.       | Dean's Office            | 1,320,000 | Business                  |
| 4.       | Center for               |           |                           |
|          | Southeast Asian Studies  | 1,245,160 | Liberal Arts and Sciences |
| 5.       | Center for the           |           |                           |
|          | Study of Family Violence |           |