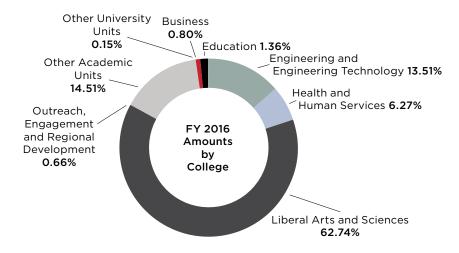

#### Expenditures by College

| COLLEGE/UNIT                                   | FY 2016    |
|------------------------------------------------|------------|
| Business                                       | 101,742    |
| Education                                      | 1,412,326  |
| Engineering and Engineering Technology         | 2,013,166  |
| Health and Human Sciences                      | 840,256    |
| Liberal Arts and Sciences                      | 12,835,258 |
| Visual and Performing Arts                     | 1,410      |
| Outreach, Engagement, and Regional Development | 5,814,770  |
| Other Academic Units                           | 3,023,618  |
| Other University Units                         | 33,514     |
| Total                                          | 26,076,061 |