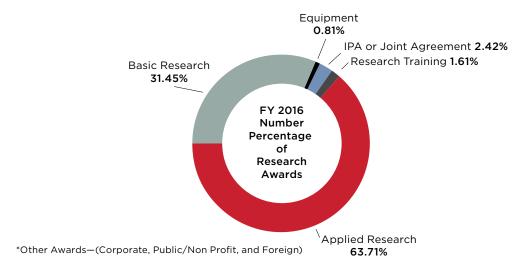

#### Amounts and Numbers of Awards by Purpose

| PURPOSE OF FUNDING         | <b>Amounts of Awards</b> | <b>Numbers of Awards</b> |
|----------------------------|--------------------------|--------------------------|
| Research                   | 8,775,544                | 124                      |
| Instructional Programs     | 6,122,558                | 112                      |
| Other Sponsored Activities | 13,199,520               | 54                       |
| Total                      | 28,097,622               | 290                      |

<sup>\*</sup>Other Awards—(Corporate, Public/Non Profit, and Foreign)