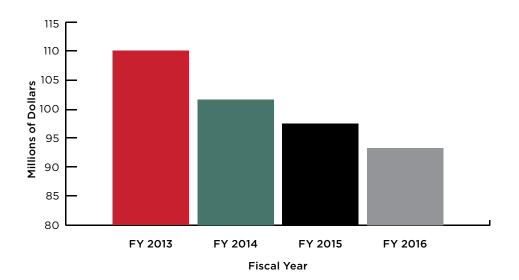

#### Expenditures by Purpose and Source

Fiscal Years 2014-2016

#### Expenditures by College

| COLLEGE/UNIT                                   | FY 2016    |
|------------------------------------------------|------------|
| Business                                       | 101,742    |
| Education                                      | 1,412,326  |
| Engineering and Engineering Technology         | 2,013,166  |
| Health and Human Sciences                      | 840,256    |
| Liberal Arts and Sciences                      | 12,835,258 |
| Visual and Performing Arts                     | 1,410      |
| Outreach, Engagement, and Regional Development | 5,814,770  |
| Other Academic Units                           | 3,023,618  |
| Other University Units                         | 33,514     |
| Total                                          | 26,076,061 |

These data represent the amount of sponsored funding spent out during FY 2016 and are a financial measure of sponsored programs activities for a given timeframe. The data will not correlate to the award data recorded throughout this report. Award data reflect new funding to NIU while expenditure data reflects actual spending levels for all sponsored awards that were active in FY 2016.