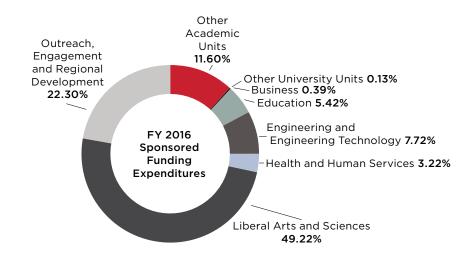

#### Expenditures by College

| COLLEGE/UNIT                                   | FY 2016    |
|------------------------------------------------|------------|
| Business                                       | 101,742    |
| Education                                      | 1,412,326  |
| Engineering and Engineering Technology         | 2,013,166  |
| Health and Human Sciences                      | 840,256    |
| Liberal Arts and Sciences                      | 12,835,258 |
| Visual and Performing Arts                     | 1,410      |
| Outreach, Engagement, and Regional Development | 5,814,770  |
| Other Academic Units                           | 3,023,618  |
| Other University Units                         | 33,514     |
| Total                                          | 26,076,061 |