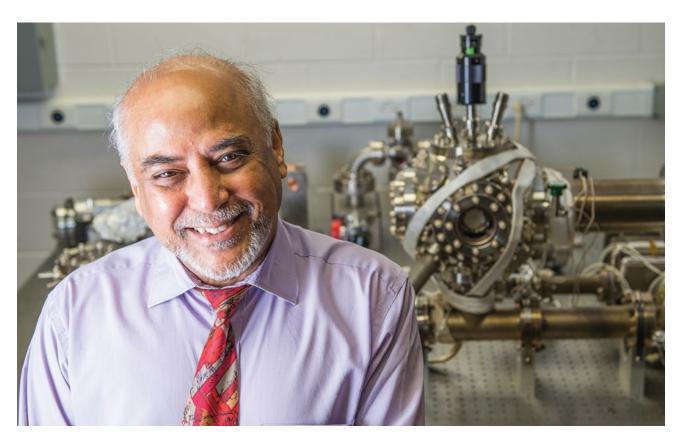

# High energy physics researchers flex their muscles

Unraveling the Big Bang. Laying the foundation for tomorrow's technology. Using some of the world's coolest, most innovative and most expensive scientific facilities.

Students and faculty involved in NIU's High Energy Physics program, which conducts research on the most fundamental particles and interactions of matter, are doing all of the above.

This past year, NIU's High Energy Physics (HEP) program flexed some extra muscle after receiving three new National Science Foundation (NSF) grants totaling \$1.77 million over three years.

That's more than double the amount of NSF funding in the previous three years for the NIU program.

The funding will further boost research efforts of faculty and students. Grant awardees included Vishnu Zutshi, David Hedin, Gerald Blazey, Dhiman Chakraborty and Jahred Adelman. The new funding is on top of ongoing federal research grants to HEP faculty Steve Martin and Michael Eads.