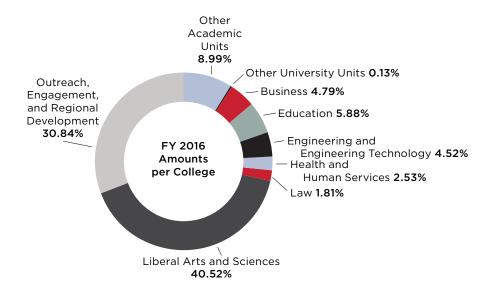

#### Awards by College

| COLLEGE/UNIT               | FY 2013    | FY 2014    | FY 2015    | FY 2016    |
|----------------------------|------------|------------|------------|------------|
| Business                   | 1,400,000  | 1,916,291  | 1,239,582  | 1,337,433  |
| Education                  | 2,814,625  | 2,405,185  | 3,074,937  | 1,651,836  |
| Engineering and            |            |            |            |            |
| Engineering Technology     | 3,690,487  | 3,301,032  | 2,948,968  | 1,270,012  |
| Health and Human Sciences  | 497,694    | 122,059    | 770,090    | 710,995    |
| Law                        | 1,710,287  |            |            | 509,050    |
| Liberal Arts and Sciences  | 10,523,097 | 11,697,053 | 13,912,323 | 11,383,805 |
| Visual and Performing Arts | 45,000     | 69,450     | 46,206     | 8,000      |
| Outreach, Engagement,      |            |            |            |            |
| and Regional Development   | 5,226,075  | 13,724,204 | 4,621,545  | 8,663,927  |
| Other Academic Units       | 4,491,338  | 3,731,125  | 3,277,050  | 2,526,037  |
| Other University Units     | 299,983    | 120,000    | 19,139     | 36,527     |
| Total                      | 30,698,586 | 37,086,399 | 29,909,840 | 28,097,622 |