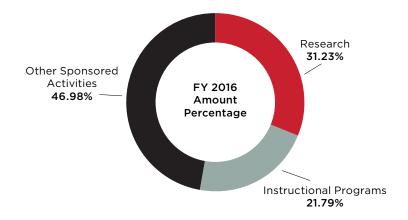

#### Amounts and Numbers of Awards by Purpose

| PURPOSE OF FUNDING         | <b>Amounts of Awards</b> | <b>Numbers of Awards</b> |
|----------------------------|--------------------------|--------------------------|
| Research                   | 8,775,544                | 124                      |
| Instructional Programs     | 6,122,558                | 112                      |
| Other Sponsored Activities | 13,199,520               | 54                       |
| Total                      | 28,097,622               | 290                      |