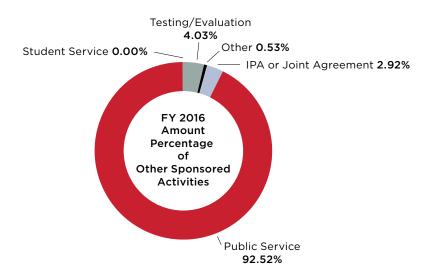

#### **Instructional Programs**

|                            | <b>Total Instructional Programs:</b> | \$             | 6,122,558 |
|----------------------------|--------------------------------------|----------------|-----------|
| Other Sponsored Activities |                                      |                |           |
| Public Service:            | \$12,212,724                         | Average Award: | \$297,871 |
| IPA or Joint Appointment:  | \$384,929                            | Average Award: | \$64,155  |
| Student Service:           | \$400                                | Average Award: | \$400     |
| Testing/Evaluation:        | \$531,713                            | Average Award: | \$177,238 |
| Other:                     | \$69,754                             | Average Award: | \$23,251  |