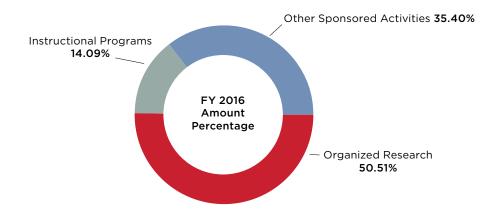

#### Amounts and Numbers of Awards by Purpose

| PURPOSE OF FUNDING         | <b>Amounts of Awards</b> | <b>Numbers of Awards</b> |
|----------------------------|--------------------------|--------------------------|
| Research                   | 8,775,544                | 124                      |
| Instructional Programs     | 6,122,558                | 112                      |
| Other Sponsored Activities | 13,199,520               | 54                       |
| Total                      | 28,097,622               | 290                      |