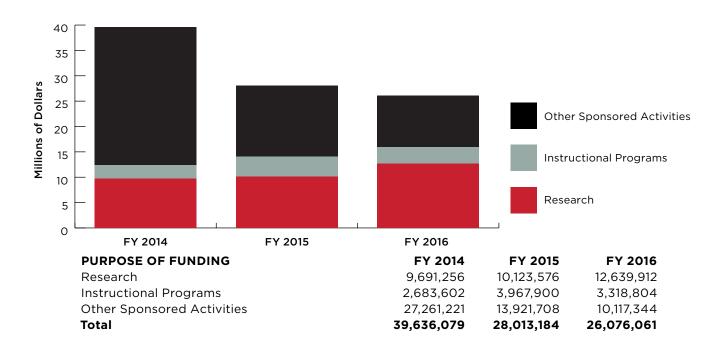

#### **PURPOSE OF FUNDING**

Research Instructional Programs Other Sponsored Activities **Total** 

#### **Amounts of Expenditures**

12,639,912 3,318,804 10,117,344 **26,076,061** 