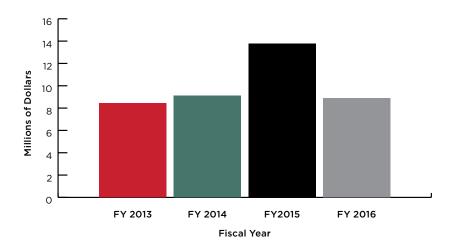

#### Expenditures by Purpose and Source

Fiscal Years 2014-2016

These data represent the amount of sponsored funding spent out during FY 2016 and are a financial measure of sponsored programs activities for a given timeframe. The data will not correlate to the award data recorded throughout this report. Award data reflect new funding to NIU while expenditure data reflects actual spending levels for all sponsored awards that were active in FY 2016.