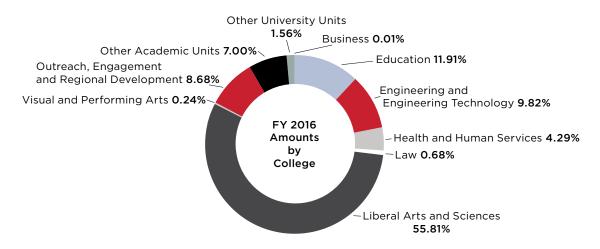

#### Awards by College

| COLLEGE/UNIT               | FY 2013    | FY 2014    | FY 2015    | FY 2016    |
|----------------------------|------------|------------|------------|------------|
| Business                   | 1,400,000  | 1,916,291  | 1,239,582  | 1,337,433  |
| Education                  | 2,814,625  | 2,405,185  | 3,074,937  | 1,651,836  |
| Engineering and            |            |            |            |            |
| Engineering Technology     | 3,690,487  | 3,301,032  | 2,948,968  | 1,270,012  |
| Health and Human Sciences  | 497,694    | 122,059    | 770,090    | 710,995    |
| Law                        | 1,710,287  |            |            | 509,050    |
| Liberal Arts and Sciences  | 10,523,097 | 11,697,053 | 13,912,323 | 11,383,805 |
| Visual and Performing Arts | 45,000     | 69,450     | 46,206     | 8,000      |
| Outreach, Engagement,      |            |            |            |            |
| and Regional Development   | 5,226,075  | 13,724,204 | 4,621,545  | 8,663,927  |
| Other Academic Units       | 4,491,338  | 3,731,125  | 3,277,050  | 2,526,037  |
| Other University Units     | 299,983    | 120,000    | 19,139     | 36,527     |
| Total                      | 30,698,586 | 37,086,399 | 29,909,840 | 28,097,622 |

#### Expenditures by College

| COLLEGE/UNIT                                   | FY 2016    |
|------------------------------------------------|------------|
| Business                                       | 101,742    |
| Education                                      | 1,412,326  |
| Engineering and Engineering Technology         | 2,013,166  |
| Health and Human Sciences                      | 840,256    |
| Liberal Arts and Sciences                      | 12,835,258 |
| Visual and Performing Arts                     | 1,410      |
| Outreach, Engagement, and Regional Development | 5,814,770  |
| Other Academic Units                           | 3,023,618  |
| Other University Units                         | 33,514     |
| Total                                          | 26,076,061 |