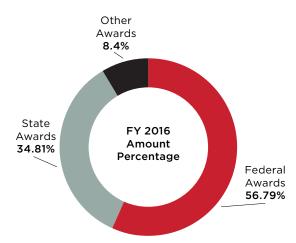

#### Amounts and Numbers of Awards by Source

| SOURCE OF FUNDING | <b>Amounts of Awards</b> | <b>Numbers of Awards</b> |
|-------------------|--------------------------|--------------------------|
| Federal           | 13,567,507               | 97                       |
| State             | 9,779,959                | 18                       |
| Corporate         | 2,380,506                | 86                       |
| Public/Non Profit | 2,200,511                | 83                       |
| Foreign           | 169,139                  | 6                        |
| Total             | 28,097,622               | 290                      |

<sup>\*</sup>Other Awards—(Corporate, Public/Non Profit, and Foreign)