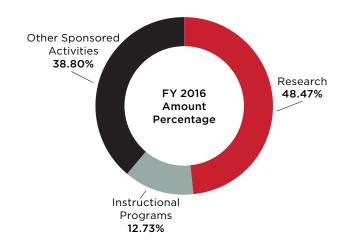

#### Amounts and Numbers of Awards by Purpose

| PURPOSE OF FUNDING         | <b>Amounts of Awards</b> | <b>Numbers of Awards</b> |
|----------------------------|--------------------------|--------------------------|
| Research                   | 8,775,544                | 124                      |
| Instructional Programs     | 6,122,558                | 112                      |
| Other Sponsored Activities | 13,199,520               | 54                       |
| Total                      | 28,097,622               | 290                      |