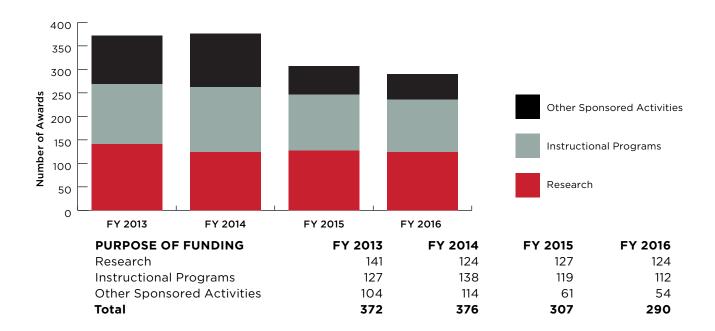

#### Amounts and Numbers of Awards by Purpose

| PURPOSE OF FUNDING         | <b>Amounts of Awards</b> | <b>Numbers of Awards</b> |
|----------------------------|--------------------------|--------------------------|
| Research                   | 8,775,544                | 124                      |
| Instructional Programs     | 6,122,558                | 112                      |
| Other Sponsored Activities | 13,199,520               | 54                       |
| Total                      | 28,097,622               | 290                      |