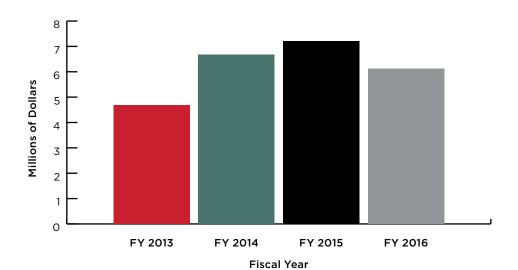

|                         | 10,000<br>77,511        | 10,000<br>1,700,529<br>3,500 | 1,591,157                 |
| Total Other Academic Units                                                                                                                                        |                         | 87,511                  | 1,906,089                    | 1,701,180                 |
| GRAND TOTAL RESEARCH<br>GRAND TOTAL FUNDING                                                                                                                       |                         |                         | 13,712,855<br>29,909,840     | 8,775,544<br>28,097,622   |



# Instruction



# Instructional Programs Awards

Fiscal Years 2013-2016



| Coll | lege | Compar | ison |
|------|------|--------|------|
| COL  | LEG  | E/UNIT |      |
| _    |      |        |      |

| COLLEGE/UNIT               | FY 2013   | FY 2014   | FY 2015   | FY 2016   |
|----------------------------|-----------|-----------|-----------|-----------|
| Business                   | 1,400,000 | 1,784,000 | 1,015,000 | 1,332,500 |
| Education                  | 1,120,881 | 1,486,836 | 2,292,304 | 1,161,873 |
| Engineering and            |           |           |           |           |
| Engineering Technology     | 931,631   | 1,102,369 | 228,600   | 317,374   |
| Health and Human Sciences  | 196,434   | 102,820   | 155,787   | 2,150     |
| Liberal Arts and Sciences  | 981,393   | 608,111   | 1,486,457 | 1,565,907 |
| Visual and Performing Arts |