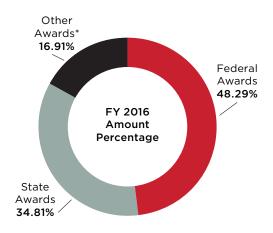

#### Amounts and Numbers of Awards by Source

| SOURCE OF FUNDING | <b>Amounts of Awards</b> | <b>Numbers of Awards</b> |
|-------------------|--------------------------|--------------------------|
| Federal           | 13,567,507               | 97                       |
| State             | 9,779,959                | 18                       |
| Corporate         | 2,380,506                | 86                       |
| Public/Non Profit | 2,200,511                | 83                       |
| Foreign           | 169,139                  | 6                        |
| Total             | 28,097,622               | 290                      |

<sup>\*</sup>Other Awards—(Corporate, Public/Non Profit, and Foreign)