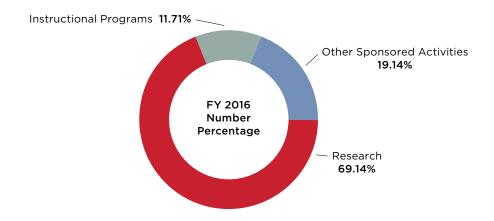

#### Amounts and Numbers of Awards by Purpose

| PURPOSE OF FUNDING         | <b>Amounts of Awards</b> | <b>Numbers of Awards</b> |
|----------------------------|--------------------------|--------------------------|
| Research                   | 8,775,544                | 124                      |
| Instructional Programs     | 6,122,558                | 112                      |
| Other Sponsored Activities | 13,199,520               | 54                       |
| Total                      | 28,097,622               | 290                      |