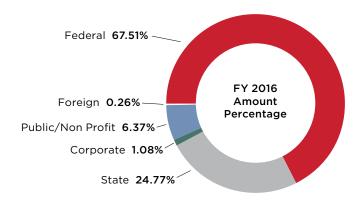

#### Amounts and Numbers of Awards by Source

| SOURCE OF FUNDING | <b>Amounts of Awards</b> | <b>Numbers of Awards</b> |
|-------------------|--------------------------|--------------------------|
| Federal           | 13,567,507               | 97                       |
| State             | 9,779,959                | 18                       |
| Corporate         | 2,380,506                | 86                       |
| Public/Non Profit | 2,200,511                | 83                       |
| Foreign           | 169,139                  | 6                        |
| Total             | 28,097,622               | 290                      |