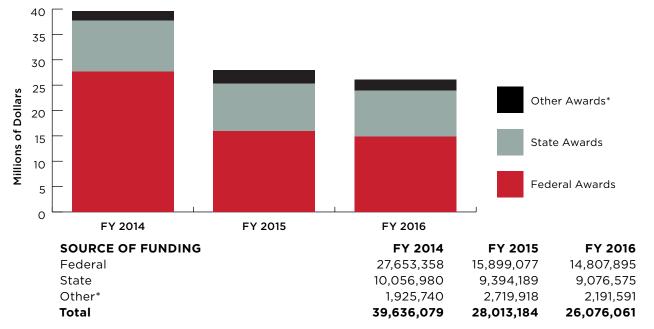

#### **SOURCE OF FUNDING**

Federal State Other\* **Total** 

#### **Amounts of Expenditures**

14,807,895 9,076,575 2,191,591 **26,076,061** 