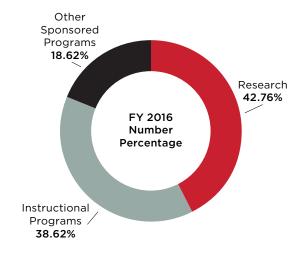

#### Amounts and Numbers of Awards by Purpose

| PURPOSE OF FUNDING         | <b>Amounts of Awards</b> | <b>Numbers of Awards</b> |
|----------------------------|--------------------------|--------------------------|
| Research                   | 8,775,544                | 124                      |
| Instructional Programs     | 6,122,558                | 112                      |
| Other Sponsored Activities | 13,199,520               | 54                       |
| Total                      | 28,097,622               | 290                      |