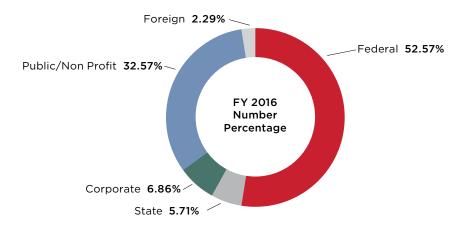

#### Amounts and Numbers of Awards by Source

| SOURCE OF FUNDING | <b>Amounts of Awards</b> | <b>Numbers of Awards</b> |
|-------------------|--------------------------|--------------------------|
| Federal           | 13,567,507               | 97                       |
| State             | 9,779,959                | 18                       |
| Corporate         | 2,380,506                | 86                       |
| Public/Non Profit | 2,200,511                | 83                       |
| Foreign           | 169,139                  | 6                        |
| Total             | 28,097,622               | 290                      |