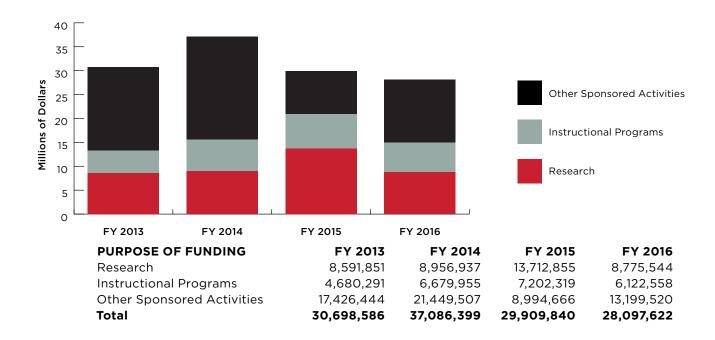

#### Amounts and Numbers of Awards by Purpose

| PURPOSE OF FUNDING         | <b>Amounts of Awards</b> | <b>Numbers of Awards</b> |
|----------------------------|--------------------------|--------------------------|
| Research                   | 8,775,544                | 124                      |
| Instructional Programs     | 6,122,558                | 112                      |
| Other Sponsored Activities | 13,199,520               | 54                       |
| Total                      | 28,097,622               | 290                      |