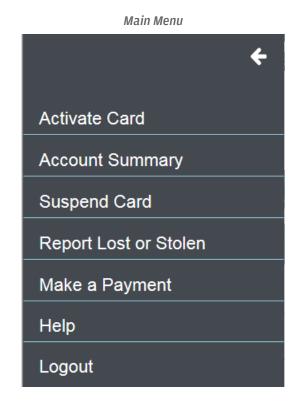

#### Main Menu

When you tap the menu indicator and the Home screen, the Main Menu displays and gives you access to the actions you can take.

These actions allow you to:

- Activate a new card
- Display your account summary
- Suspend your card temporarily or remove the suspension from your card
- Report a lost or stolen card
- Make a payment on your account and view a list of any scheduled payments (only if electronic payments are enabled for your organization)
- Review online help
- Log out

Tap the back arrow 🗲 to close the menu and return to the Home screen.