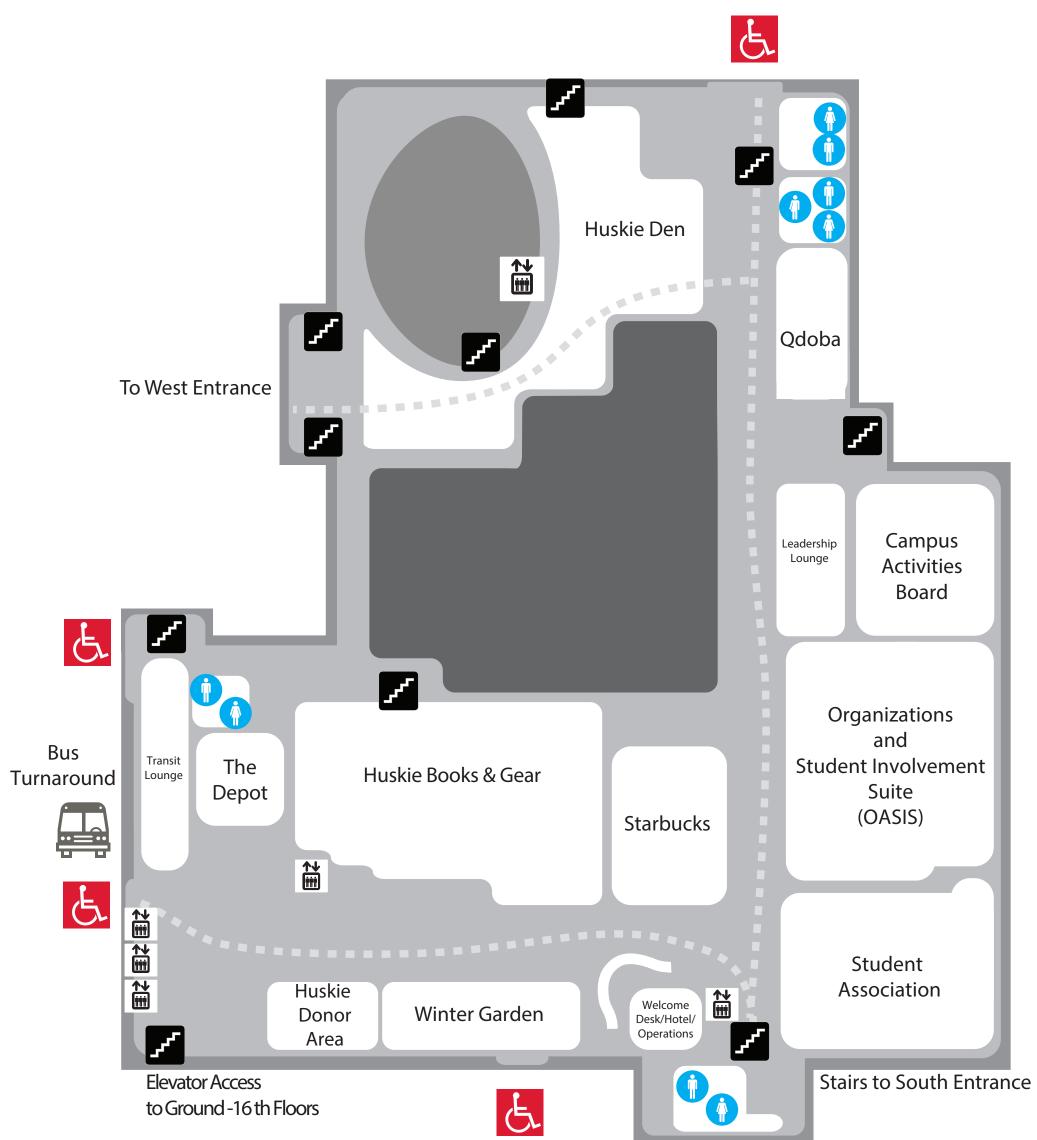

| Office Space                                        |                       |  |
|-----------------------------------------------------|-----------------------|--|
| Holmes Student Center Areas                         |                       |  |
| Administration Office                               | Second Floor          |  |
| Business Office                                     | Main Floor            |  |
| Hotel at Holmes/Welcome Desk                        | Ground Floor          |  |
| Hotel Rooms                                         | 2nd, 8th-15th Floors* |  |
| Marketing & Design                                  | Basement              |  |
| Operation Services/Welcome Desk                     | Ground Floor          |  |
| Production & Technology Services                    | Basement              |  |
| Reservations & Event Management                     | Second Floor          |  |
| Organizations And Student Involvement Suite (OASIS) |                       |  |
| Campus Activities Board                             | Ground Floor          |  |
| Community Service                                   | Ground Floor          |  |
| Fraternity & Sorority Life                          | Ground Floor          |  |
| Student Association                                 | Ground Floor          |  |
| Student Organizations & Leadership                  | Ground Floor          |  |
| Campus Dining Services                              | Main Floor            |  |
| Employee Assistance Program                         | 7th Floor*            |  |
| Illinois Department of Rehabilitation Servi         | ces Room 210          |  |
| Ombudsperson's Office                               | 6th Floor*            |  |
| Police & Public Safety                              | Main Floor            |  |

|                     | Meet/Eat/Study/Play |                   |
|---------------------|---------------------|-------------------|
|                     |                     |                   |
| College Grind/Comp  | uter Lab            | Main Floor        |
| The Depot           |                     | Ground Floor      |
| Ellington's         |                     | Main Floor        |
| Gallery Lounge      |                     | Main Floor        |
| Huskie Books & Gear |                     | Ground & Basement |
| Huskie Den          |                     | Ground & Basement |
| Leadership Lounge   |                     | Ground Floor      |
| Promenade Lounge    |                     | Main Floor        |
| Qdoba               |                     | Ground Floor      |
| Starbucks           |                     | Ground Floor      |
| Transit Lounge      |                     | Ground Floor      |
| Winter Garden       |                     | Ground Floor      |