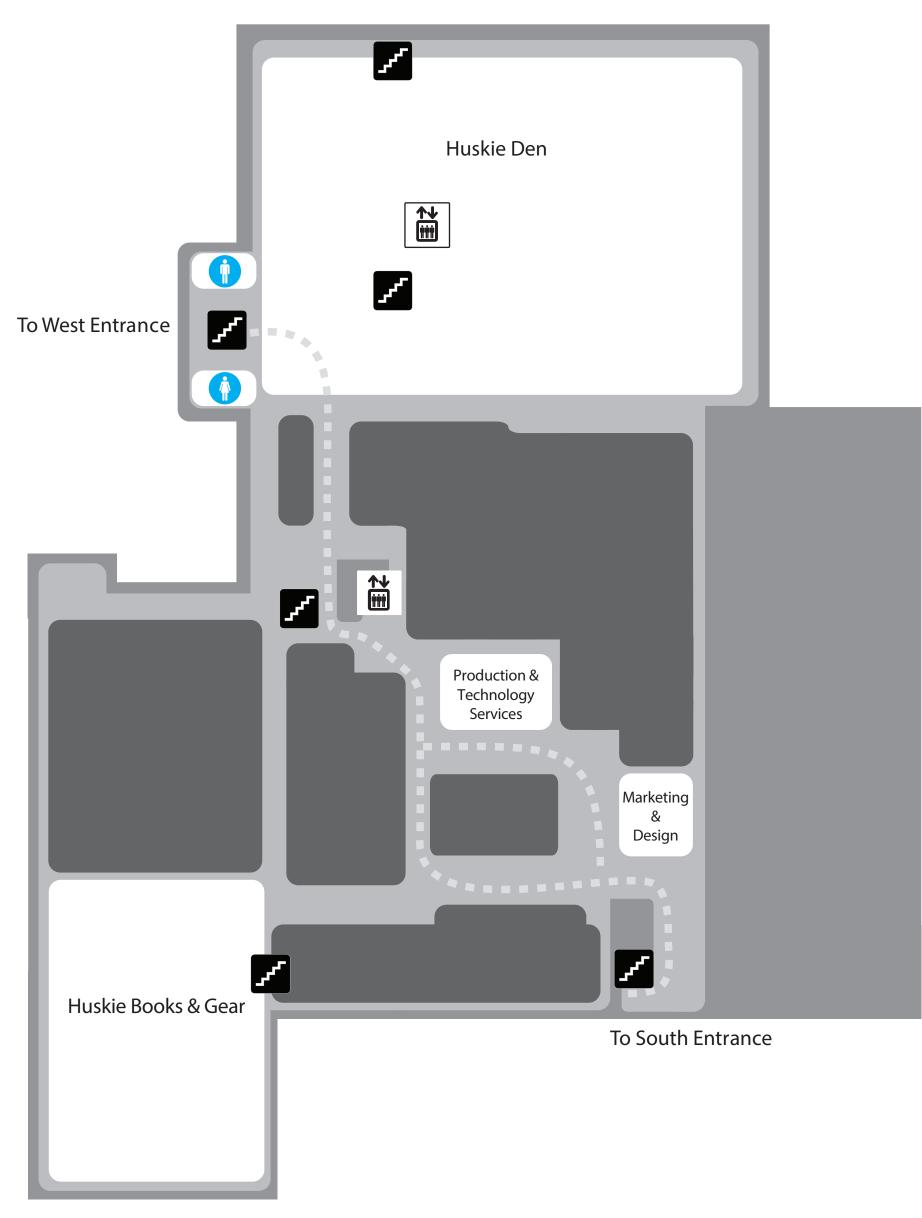

| Office Space                                        |                       |  |
|-----------------------------------------------------|-----------------------|--|
| Holmes Student Center Areas                         |                       |  |
| Administration Office                               | Second Floor          |  |
| Business Office                                     | Main Floor            |  |
| Hotel at Holmes/Welcome Desk                        | Ground Floor          |  |
| Hotel Rooms                                         | 2nd, 8th-15th Floors* |  |
| Marketing & Design                                  | Basement              |  |
| Operation Services/Welcome Desk                     | Ground Floor          |  |
| Production & Technology Services                    | Basement              |  |
| Reservations & Event Management                     | Second Floor          |  |
| Organizations And Student Involvement Suite (OASIS) |                       |  |
| Campus Activities Board                             | Ground Floor          |  |
| Community Service                                   | Ground Floor          |  |
| Fraternity & Sorority Life                          | Ground Floor          |  |
| Student Association                                 | Ground Floor          |  |
| Student Organizations & Leadership                  | Ground Floor          |  |
| Campus Dining Services                              | Main Floor            |  |
| Employee Assistance Program                         | 7th Floor*            |  |
| Illinois Department of Rehabilitation Servi         | ces Room 210          |  |
| Ombudsperson's Office                               | 6th Floor*            |  |
| Police & Public Safety                              | Main Floor            |  |

|                     | Meet/Eat/Study/Play |                   |
|---------------------|---------------------|-------------------|
|                     |                     |                   |
| College Grind/Comp  | uter Lab            | Main Floor        |
| The Depot           |                     | Ground Floor      |
| Ellington's         |                     | Main Floor        |
| Gallery Lounge      |                     | Main Floor        |
| Huskie Books & Gear |                     | Ground & Basement |
| Huskie Den          |                     | Ground & Basement |
| Leadership Lounge   |                     | Ground Floor      |
| Promenade Lounge    |                     | Main Floor        |
| Qdoba               |                     | Ground Floor      |
| Starbucks           |                     | Ground Floor      |
| Transit Lounge      |                     | Ground Floor      |
| Winter Garden       |                     | Ground Floor      |