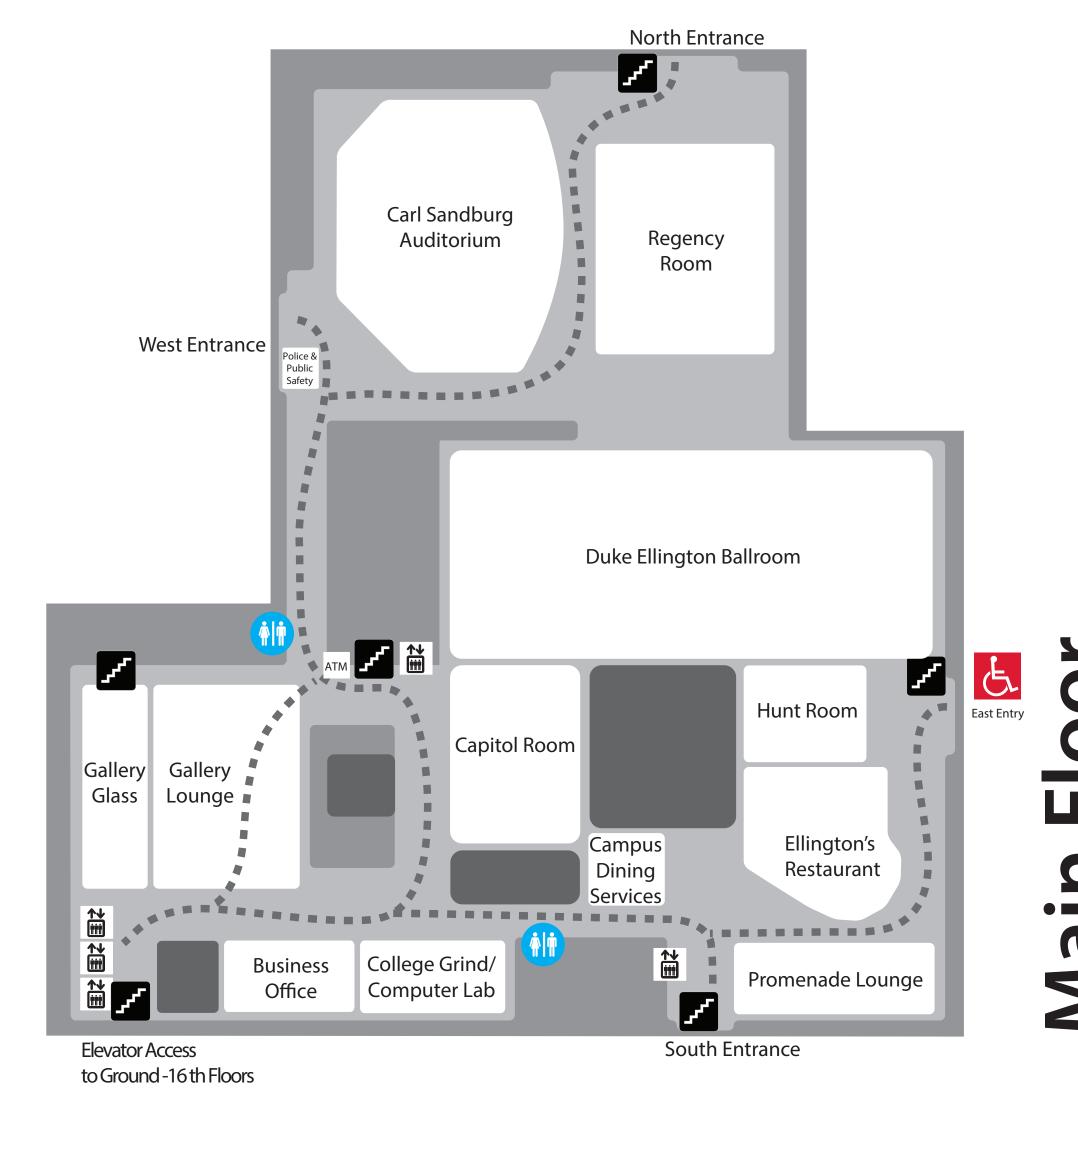

| Meeting/Event Space     |              |  |
|-------------------------|--------------|--|
| 303, 304, 305, 306      | 3rd Floor*   |  |
| 403, 404, 405, 406      | 4th Floor*   |  |
| 504, 504, 505, 506      | 5th Floor*   |  |
| Capitol Room            | Main Floor   |  |
| Douglas Room            | Second Floor |  |
| Duke Ellington Ballroom | Main Floor   |  |
| Gallery Glass           | Main Floor   |  |
| Heritage Room           | Second Floor |  |
| Illinois Room           | Second Floor |  |
| Lincoln Room            | Second Floor |  |
| Regency Room            | Main Floor   |  |
| Sandburg Auditorium     | Main Floor   |  |
| Sky Room                | 16th Floor*  |  |
| University Suite        | Second Floor |  |

|                     | Meet/Eat/Study/Play |                   |
|---------------------|---------------------|-------------------|
|                     |                     |                   |
| College Grind/Comp  | uter Lab            | Main Floor        |
| The Depot           |                     | Ground Floor      |
| Ellington's         |                     | Main Floor        |
| Gallery Lounge      |                     | Main Floor        |
| Huskie Books & Gear |                     | Ground & Basement |
| Huskie Den          |                     | Ground & Basement |
| Leadership Lounge   |                     | Ground Floor      |
| Promenade Lounge    |                     | Main Floor        |
| Qdoba               |                     | Ground Floor      |
| Starbucks           |                     | Ground Floor      |
| Transit Lounge      |                     | Ground Floor      |
| Winter Garden       |                     | Ground Floor      |