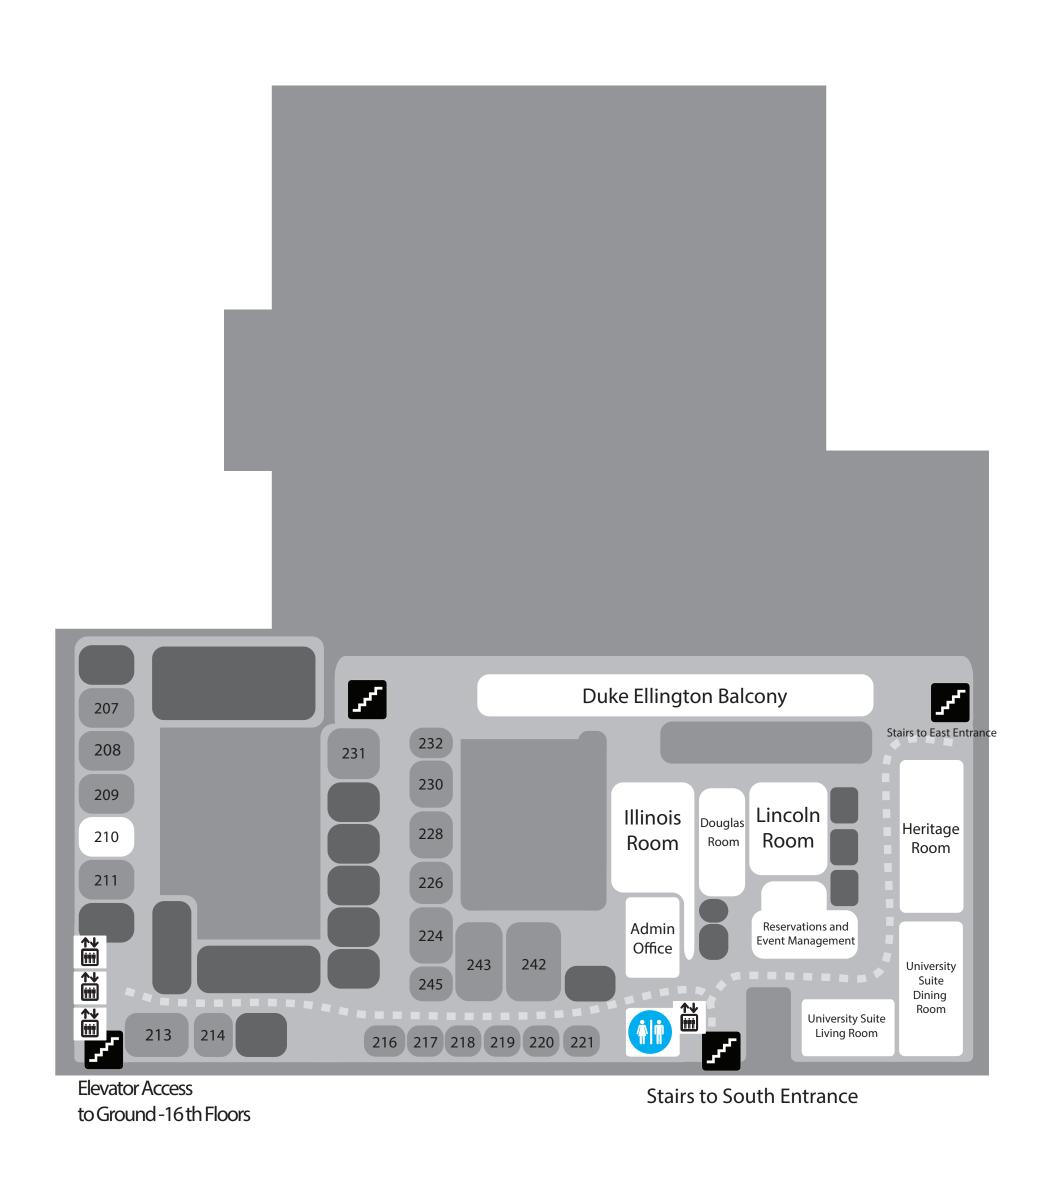

| Office Space                                        |                       |  |
|-----------------------------------------------------|-----------------------|--|
| Holmes Student Center Areas                         |                       |  |
| Administration Office                               | Second Floor          |  |
| Business Office                                     | Main Floor            |  |
| Hotel at Holmes/Welcome Desk                        | Ground Floor          |  |
| Hotel Rooms                                         | 2nd, 8th-15th Floors* |  |
| Marketing & Design                                  | Basement              |  |
| Operation Services/Welcome Desk                     | Ground Floor          |  |
| Production & Technology Services                    | Basement              |  |
| Reservations & Event Management                     | Second Floor          |  |
| Organizations And Student Involvement Suite (OASIS) |                       |  |
| Campus Activities Board                             | Ground Floor          |  |
| Community Service                                   | Ground Floor          |  |
| Fraternity & Sorority Life                          | Ground Floor          |  |
| Student Association                                 | Ground Floor          |  |
| Student Organizations & Leadership                  | Ground Floor          |  |
| Campus Dining Services                              | Main Floor            |  |
| Employee Assistance Program                         | 7th Floor*            |  |
| Illinois Department of Rehabilitation Servi         | ces Room 210          |  |
| Ombudsperson's Office                               | 6th Floor*            |  |
| Police & Public Safety                              | Main Floor            |  |

| Meeting/Event Space     |              |  |
|-------------------------|--------------|--|
| 303, 304, 305, 306      | 3rd Floor*   |  |
| 403, 404, 405, 406      | 4th Floor*   |  |
| 504, 504, 505, 506      | 5th Floor*   |  |
| Capitol Room            | Main Floor   |  |
| Douglas Room            | Second Floor |  |
| Duke Ellington Ballroom | Main Floor   |  |
| Gallery Glass           | Main Floor   |  |
| Heritage Room           | Second Floor |  |
| Illinois Room           | Second Floor |  |
| Lincoln Room            | Second Floor |  |
| Regency Room            | Main Floor   |  |
| Sandburg Auditorium     | Main Floor   |  |
| Sky Room                | 16th Floor*  |  |
| University Suite        | Second Floor |  |

| Please access via the tower elevators or stairwell near the hotel desk. |
|-------------------------------------------------------------------------|
| All-gender restrooms located on ground and floors 3, 4, 5 and 6.        |
| Accessible restrooms located on ground floor.                           |