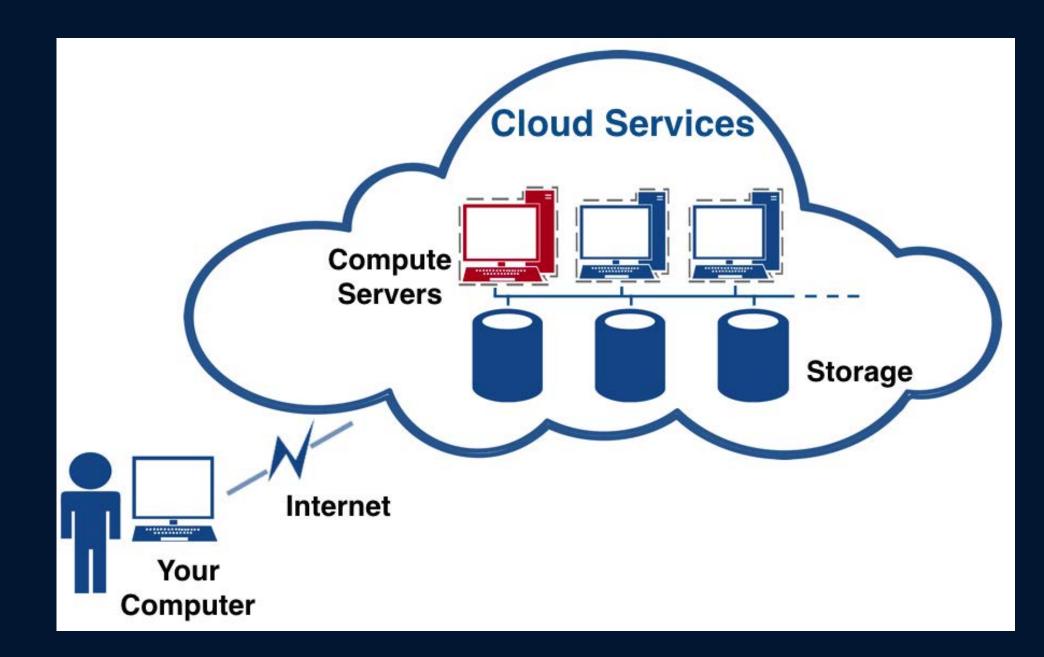

# **CLOUD**

# CLOUD

### **CLOUD**

Storing or running our systems in someone else's data center

**FY17 FY18 FY19 FY20**  $\mathbf{O}$ **Staff readiness Early migrations** Wind down **PeopleSoft plans** Prepare for effort to Cloud first for Centralize local Migrate PS; reach infrastructure and upgrade; move first migrate PeopleSoft new equilibrium for to the cloud conduct training infrastructure on/off campus Off-site Group **Decommission** Manage security remotely training locally