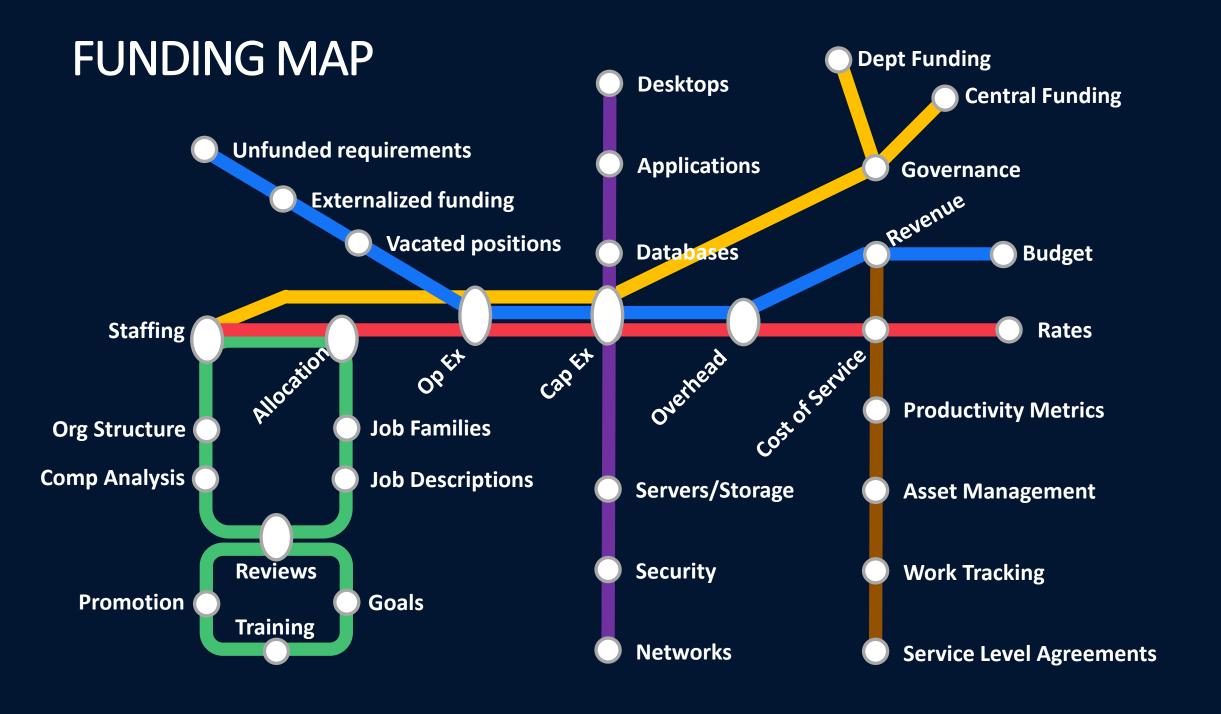

# AN EIGHTFOLD STRATEGY

These four are mostly behind us

**PROGRAMS** 

Implement programs that do not exist

**COSTS** 

Fully understand the cost of central IT

**STRUCTURE** 

Organize the division to match the work

**PEOPLE** 

Train people to work in new ways

## AN EIGHTFOLD STRATEGY

These four are still ahead of us

#### **METRICS**

Manage by key performance indicators

#### **MODERNIZE**

Refresh aging infrastructure and applications

#### **CLOUD**

Move to the cloud for assurance and feature adoption

#### **IMPROVE**

Help the business implement changes through projects