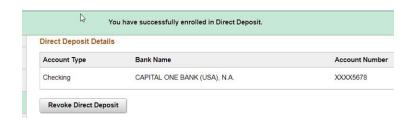

You will see a confirmation with the message that you have successfully enrolled in direct deposit.

To review your direct deposit details, including routing number, account number, and account holder name, click anywhere in the box of the account that is shown.

From there, you can also update your routing and account number, account name, and the type of bank account. Click **Submit** to finish the process.