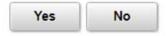

Click Yes to continue.

Are you sure you want to revoke this deposit account <XXXX5678>?

Select Yes Revoke, No to discard your changes.

You will see a notification confirming your action, with the message below.