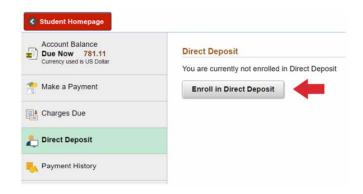

## **Setting up Direct Deposit**

After logging in to MyNIU Student System at myniu.niu.edu, click on **Financial Account** tile.

From the left navigation, click **Direct Deposit.** 

If you don't have a direct deposit currently set up, click **Enroll in Direct Deposit.** 

You are currently not enrolled in Direct Deposit

**Enroll in Direct Deposit**