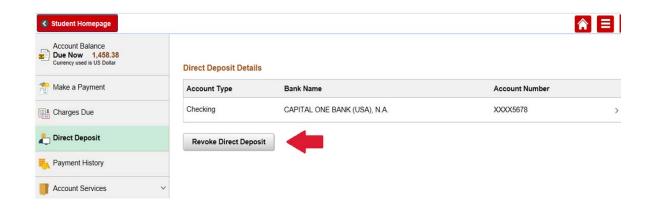

## Revoking your Direct Deposit Account

To revoke direct deposit, follow the steps on page 1 to navigate to the direct deposit page. You will then see a screen similar to the one below. Click **Revoke Direct Deposit.** 

Click Yes to continue.

Are you sure you want to revoke this deposit account <XXXX5678>?

Select Yes Revoke, No to discard your changes.

You will see a notification confirming your action, with the message below.