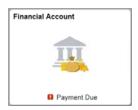

## **Setting up Direct Deposit**

After logging in to MyNIU Student System at myniu.niu.edu, click on **Financial Account** tile.

From the left navigation, click **Direct Deposit.** 

If you don't have a direct deposit currently set up, click **Enroll in Direct Deposit.** 