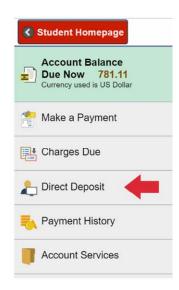

## **Setting up Direct Deposit**

After logging in to MyNIU Student System at myniu.niu.edu, click on **Financial Account** tile.

From the left navigation, click **Direct Deposit.** 

If you don't have a direct deposit currently set up, click **Enroll in Direct Deposit.** 